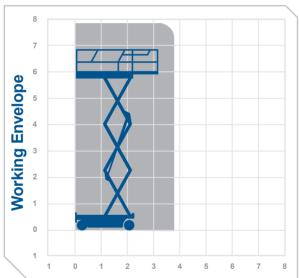

Closed Length 2.45m Closed Height 2 13m

Stowed Height (quardrails lowered)

Closed Width 0.81m

Platform Size 2 26m x 0 81m

Platform Length 3 33m (deck extended)

Max SWI 363kg Weight 2012kg **Alternative** machines 3220