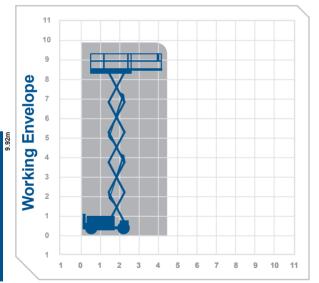

## Working Height 9.92m

- Closed Length Closed Height (guardrails lowered) Closed Width Platform Size Platform Length (deck extended) Max SWL Weight
- 3.9∠m
  2.67m
  2.35m
  1.7m
  1.73m
  2.51m x 1.55m
  3.96m
- 567kg
- 3455kg